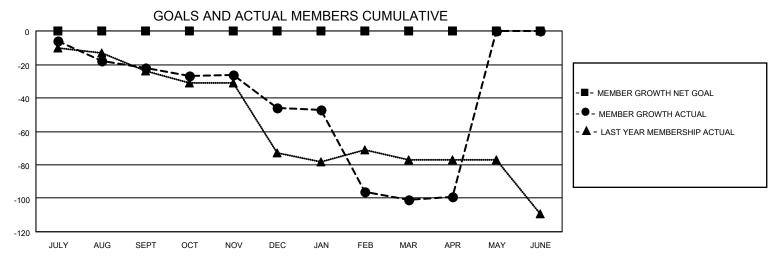

## District 26 M5

| Clubs         |               |             |               | Members               |                         |                         |                                                    |  |  |
|---------------|---------------|-------------|---------------|-----------------------|-------------------------|-------------------------|----------------------------------------------------|--|--|
|               | RESULTS FOR   | R 2020-2021 |               | RESULTS FOR 2020-2021 |                         |                         |                                                    |  |  |
| QUARTER       | NEW CLUB GOAL | NEW CLUBS   | DROPPED CLUBS | QUARTER MEM           | IBER GROWTH NET<br>GOAL | MEMBER GROWTH<br>ACTUAL | DROPPED<br>MEMBERS ACTUAL<br>(including transfers) |  |  |
| JULY/AUG/SEPT | 0             | 0           | 1             | JULY/AUG/SEPT         | 0                       | 22                      | 37                                                 |  |  |
| OCT/NOV/DEC   | 0             | 0           | 1             | OCT/NOV/DEC           | 0                       | 6                       | 28                                                 |  |  |
| JAN/FEB/MAR   | 0             | 0           | 2             | JAN/FEB/MAR           | 0                       | 9                       | 64                                                 |  |  |
| APR/MAY/JUNE  | 0             | 0           | 0             | APR/MAY/JUNE          | 0                       | 8                       | 6                                                  |  |  |